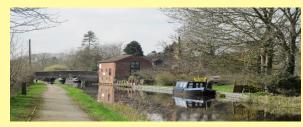

Fancy a rural ramble along a canal with the relaxation of slow boats and swans?

Or a gentle stomp between the twin villages of Kinnerley and Knockin?

Each of these can

easily be done using the 576 country bus. And each of the walks finishes at a pub, a tearoom or a village shop! (details inside)

If you walk to Queen's Head take the 70 or 70A bus back to town. They depart Queen's Head at 02 and 32 minutes past the hour to Shrewsbury, and at 12 and 42 past to Oswestry.

A *Day Saver* ticket is valid for unlimited journeys on the 70, 70A and 576 as well as other Arriva services in Shropshire.