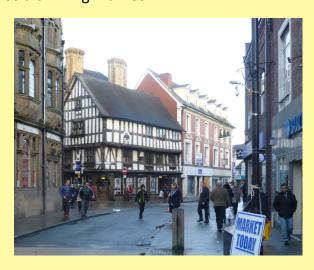

For those who prefer the bustle of a market town, Oswestry's old town streets house many curios and other sights, as well as a thriving market.

The whole journey takes 1 hour 10 minutes.

We suggest these bus times for you, but please also check a **576** route timetable for additional departures.